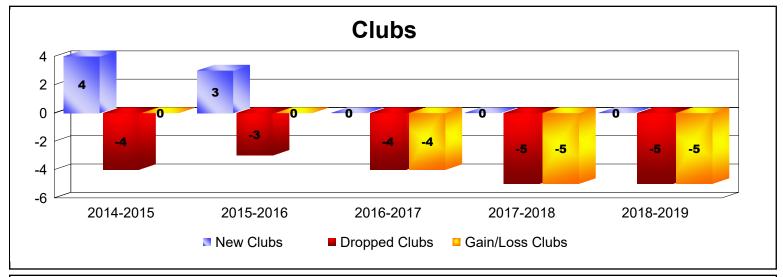

District 2 E1 As of June 2019 Cumulative

| Year      | New<br>Clubs | Dropped<br>Clubs | Gain/<br>Loss<br>Clubs | New<br>Members | Charter<br>Members | Reinstate<br>Members | Transfer<br>Members | Total<br>Member<br>Added | Total<br>Members<br>Dropped | Gain/<br>Loss<br>Members |
|-----------|--------------|------------------|------------------------|----------------|--------------------|----------------------|---------------------|--------------------------|-----------------------------|--------------------------|
| 2014-2015 | 4            | -4               | 0                      | 149            | 95                 | 2                    | 5                   | 251                      | -223                        | 28                       |
| 2015-2016 | 3            | -3               | 0                      | 135            | 66                 | 9                    | 7                   | 217                      | -283                        | -66                      |
| 2016-2017 | 0            | -4               | -4                     | 117            | 1                  | 19                   | 2                   | 139                      | -285                        | -146                     |
| 2017-2018 | 0            | -5               | -5                     | 130            | 1                  | 3                    | 5                   | 139                      | -205                        | -66                      |
| 2018-2019 | 0            | -5               | -5                     | 93             | 0                  | 2                    | 4                   | 99                       | -174                        | -75                      |
| Average   | 1            | -4               | -3                     | 125            | 33                 | 7                    | 5                   | 169                      | -234                        | -65                      |