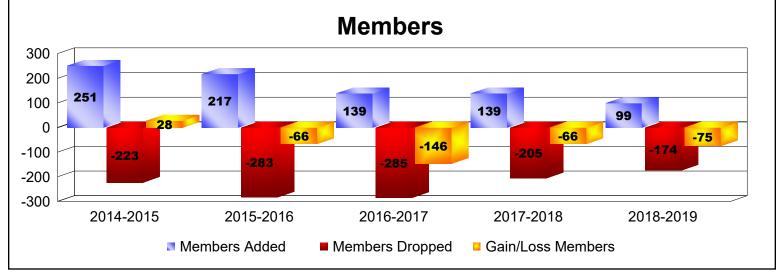

District 2 E1 As of June 2019 Cumulative

| Year      | New<br>Clubs | Dropped<br>Clubs | Gain/<br>Loss<br>Clubs | New<br>Members | Charter<br>Members | Reinstate<br>Members | Transfer<br>Members | Total<br>Member<br>Added | Total<br>Members<br>Dropped | Gain/<br>Loss<br>Members |
|-----------|--------------|------------------|------------------------|----------------|--------------------|----------------------|---------------------|--------------------------|-----------------------------|--------------------------|
| 2014-2015 | 4            | -4               | 0                      | 149            | 95                 | 2                    | 5                   | 251                      | -223                        | 28                       |
| 2015-2016 | 3            | -3               | 0                      | 135            | 66                 | 9                    | 7                   | 217                      | -283                        | -66                      |
| 2016-2017 | 0            | -4               | -4                     | 117            | 1                  | 19                   | 2                   | 139                      | -285                        | -146                     |
| 2017-2018 | 0            | -5               | -5                     | 130            | 1                  | 3                    | 5                   | 139                      | -205                        | -66                      |
| 2018-2019 | 0            | -5               | -5                     | 93             | 0                  | 2                    | 4                   | 99                       | -174                        | -75                      |
| Average   | 1            | -4               | -3                     | 125            | 33                 | 7                    | 5                   | 169                      | -234                        | -65                      |